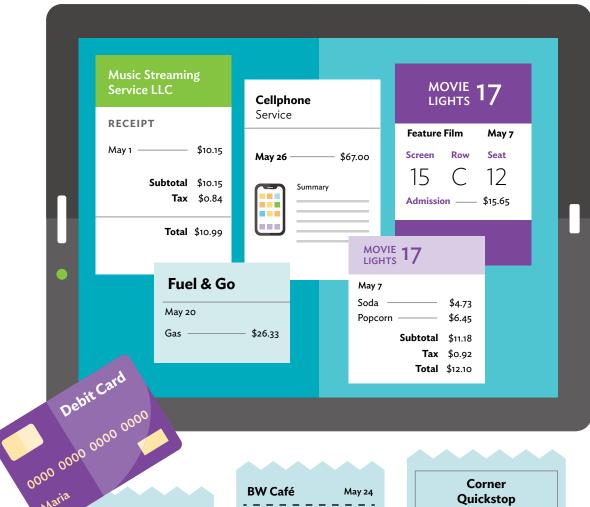

## **Bank Reconciliation**

Maria normally checks her bank balance on her phone weekly. On May 24, she checked her balance before withdrawing money from an ATM at the mall. What Maria forgot to include when calculating her balance was the \$4.50 ATM fee. As a result, she overdrew her account when her cellphone bill automatically deducted two days later. When she looked at her bank statement online, Maria also noticed other errors to charges during the month. Compare Maria's receipts to her bank statement to find the errors. **Circle or highlight the errors below.** 

#### Maria's receipts

May 24

**ATM Withdrawal** 

**Customer Card** xxxxxxxxxxxxx Transac Withdra Amount Withdra

| tion<br>wal from ch | ecking            |  |
|---------------------|-------------------|--|
| t<br>awal fee       | \$40.00<br>\$4.50 |  |
|                     |                   |  |

| 1 Belgian Waffle   | \$6.25        |
|--------------------|---------------|
| 1 Side Hash Browns | \$1.79        |
| 1 Orange Juice     | \$1.90        |
|                    |               |
| Subtotal           | \$9.94        |
| Tax                | \$0.85        |
| Amount             | \$10.79       |
| Tip                | \$1.00        |
| •                  | <br>\$11.79   |
| Total              | <u>*11.79</u> |

May 24

**BW Café** 

| Corner<br>Quickstop |        |  |  |  |
|---------------------|--------|--|--|--|
| May 8               |        |  |  |  |
| 1 Pack of Gum       | \$.99  |  |  |  |
| 1 Bag of Chips      | \$2.75 |  |  |  |
| 1 Bottle of Water   | \$1.63 |  |  |  |
| Subtotal            | \$5.37 |  |  |  |
| Tax                 | \$0.44 |  |  |  |
| Total               | \$5.81 |  |  |  |